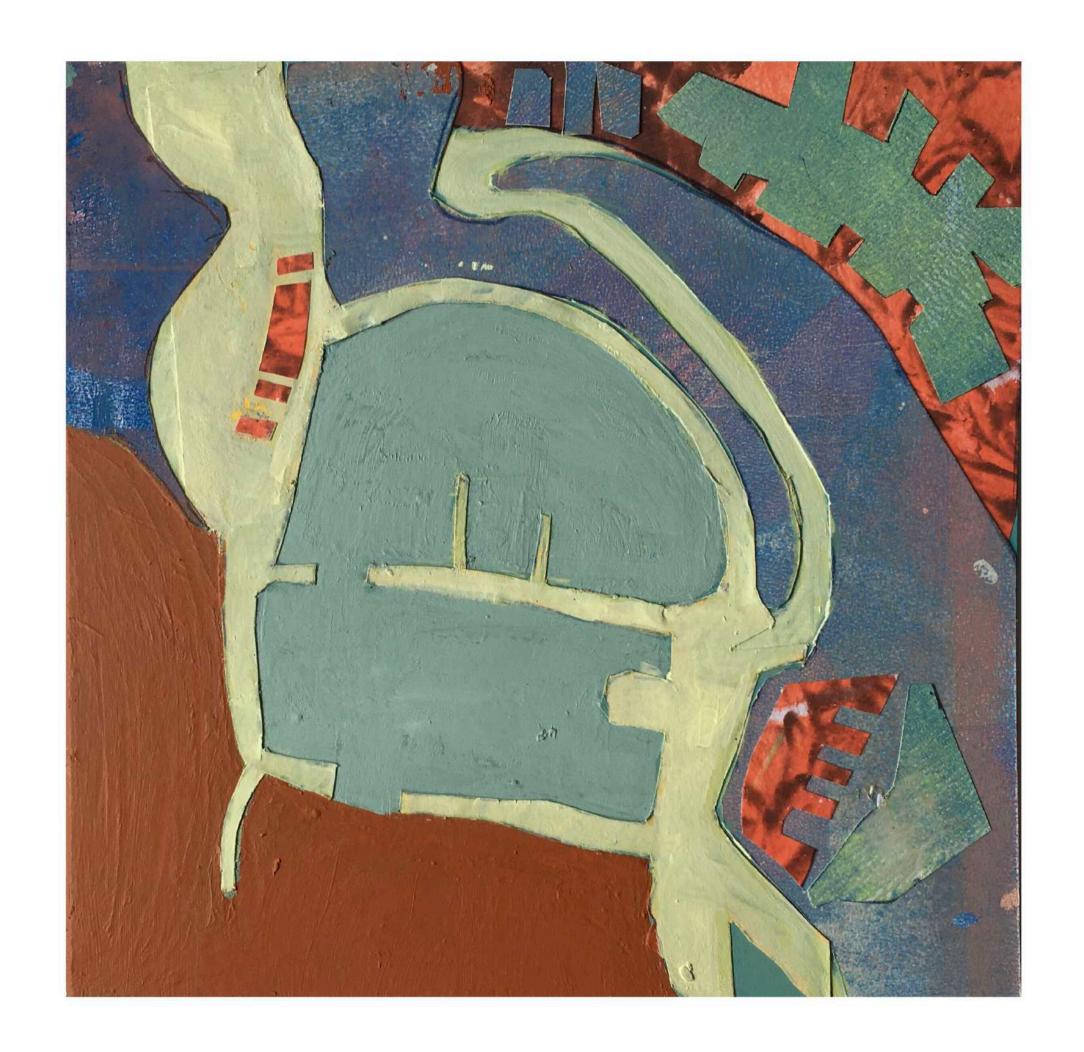

In this collection, I have been visually exploring the encircling safety of harbours, a human construction to provide shelter and protection from the storms and raging seas. A fitting symbol for a period of turbulence, pandemic and climate crisis.

## Kirkwall

Mixed media collage on wood

St Abbs Pittenweem

Mixed media collage on card

Portknockie

Mixed media collage on card

Avoch

Mixed media collage on card