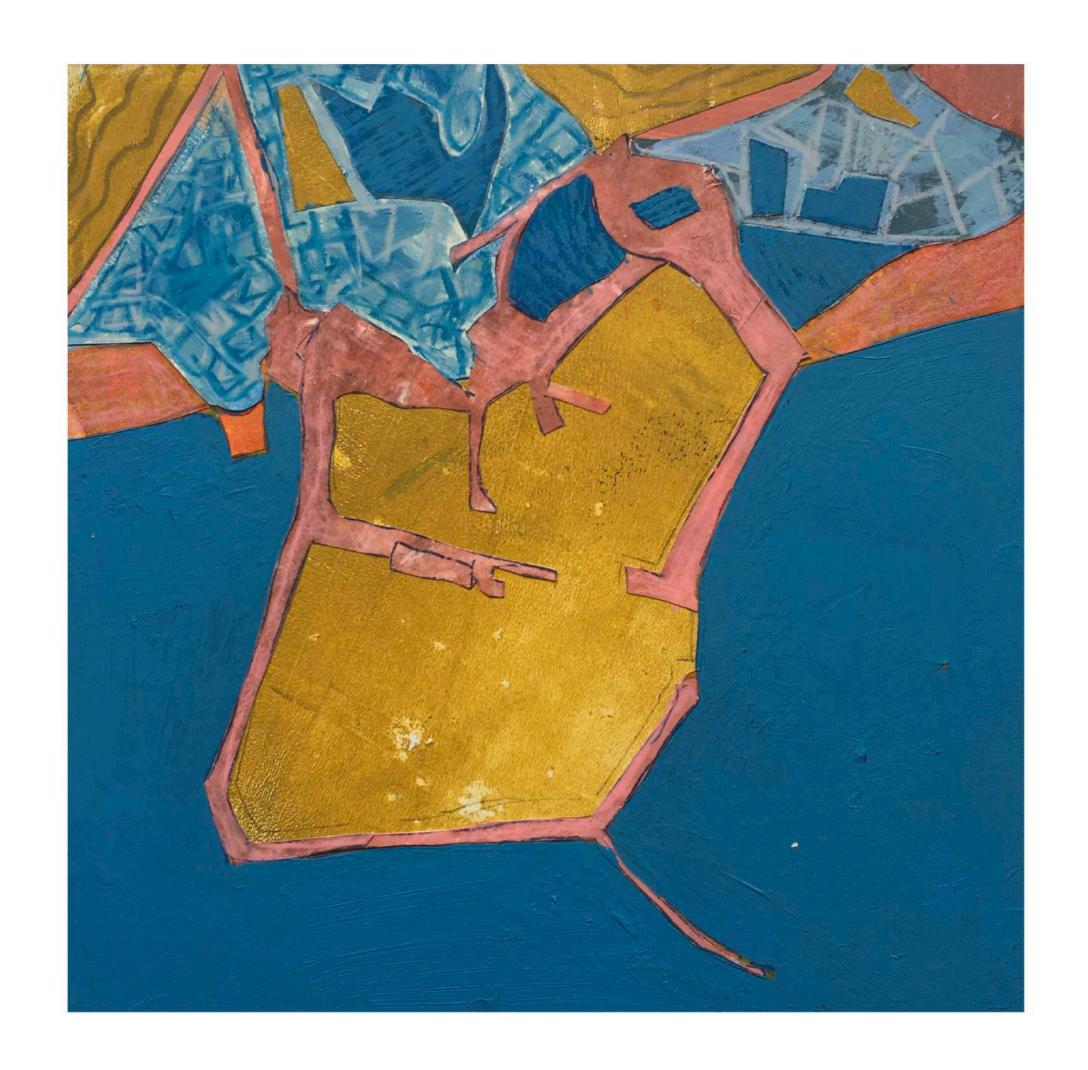

In this collection, I have been visually exploring the encircling safety of harbours, a human construction to provide shelter and protection from the storms and raging seas. A fitting symbol for a period of turbulence, pandemic and climate crisis.

#### Stornaway

### Stornaway

Mixed media collage on board