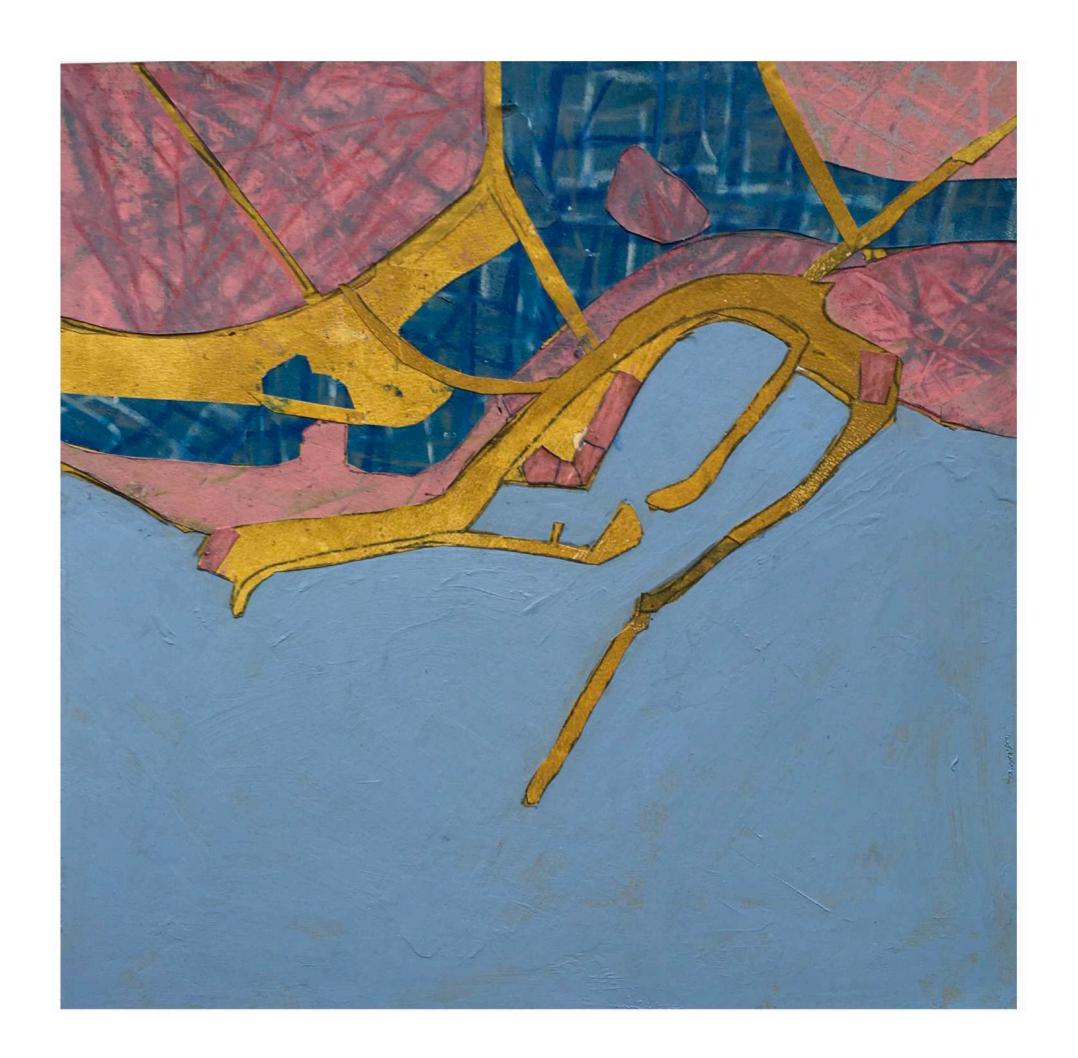

In this collection, I have been visually exploring the encircling safety of harbours, a human construction to provide shelter and protection from the storms and raging seas. A fitting symbol for a period of turbulence, pandemic and climate crisis.

## Dunbar

Mixed media collage on board

Kirkwall

Mixed media collage on wood

Craobh

Mixed media collage on wood

Craill

Mixed media collage on wood

Kirkcaldy Port Seton

Mixed media collage on wood