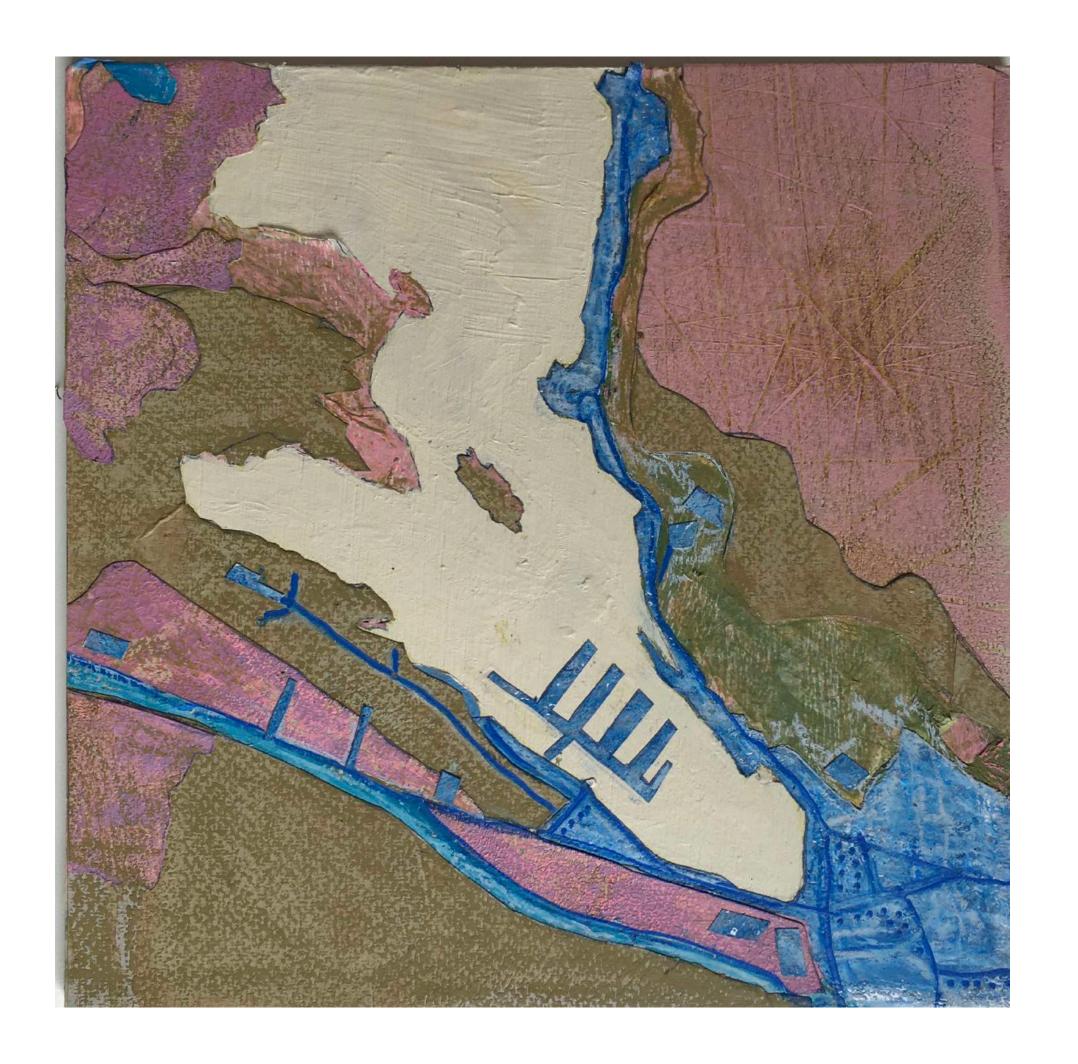

land. My artwork is rooted in exploring topographies, ranging from the expressive human form to the modernist landmarks of the rural economy. I work across a variety of mediums including printmaking, paint and mixed media collage. A key interest within my work is the integration of the built environment within the natural landscape, and how this can redefine our notion of rural beauty.

In this collection, I have been visually exploring the encircling safety of harbours, a human construction to provide shelter and protection from the storms and raging seas. A fitting symbol for a period of turbulence, pandemic and climate crisis.

#### Stornaway



### Stornaway



Mixed media collage on board

## Dunbar



Mixed media collage on board

Kirkwall





Mixed media collage on wood

Craobh





Mixed media collage on wood

Craill





Mixed media collage on wood

Kirkcaldy Port Seton





Mixed media collage on wood

## Kirkwall



Mixed media collage on wood

St Abbs Pittenweem





Mixed media collage on card

Portknockie





Mixed media collage on card

Avoch





Mixed media collage on card

#### Prices

Stornaway, Dunbar Mixed Media Collage on board, 500 x 300 £200

Craill, Johnshaven, Kirkcaldy, Kirkwall, Port Seton Mixed media collage on wood, 255 x 255 £150

Tarbert, Craobh, Ardossan, Kirkwall Mixed media collage on wood, 202 x 202 £100 Stornaway
Mixed media collage on card, 420 x 167
£80

Avoch Gardenstown Portsoy Portknockie Mixed media collage on card, 165 x 165 £50 / £150 set of 4

St Abbs, Pittenweem
Mixed media collage on card, 250 x 250
£50

Enquiries

info@eric