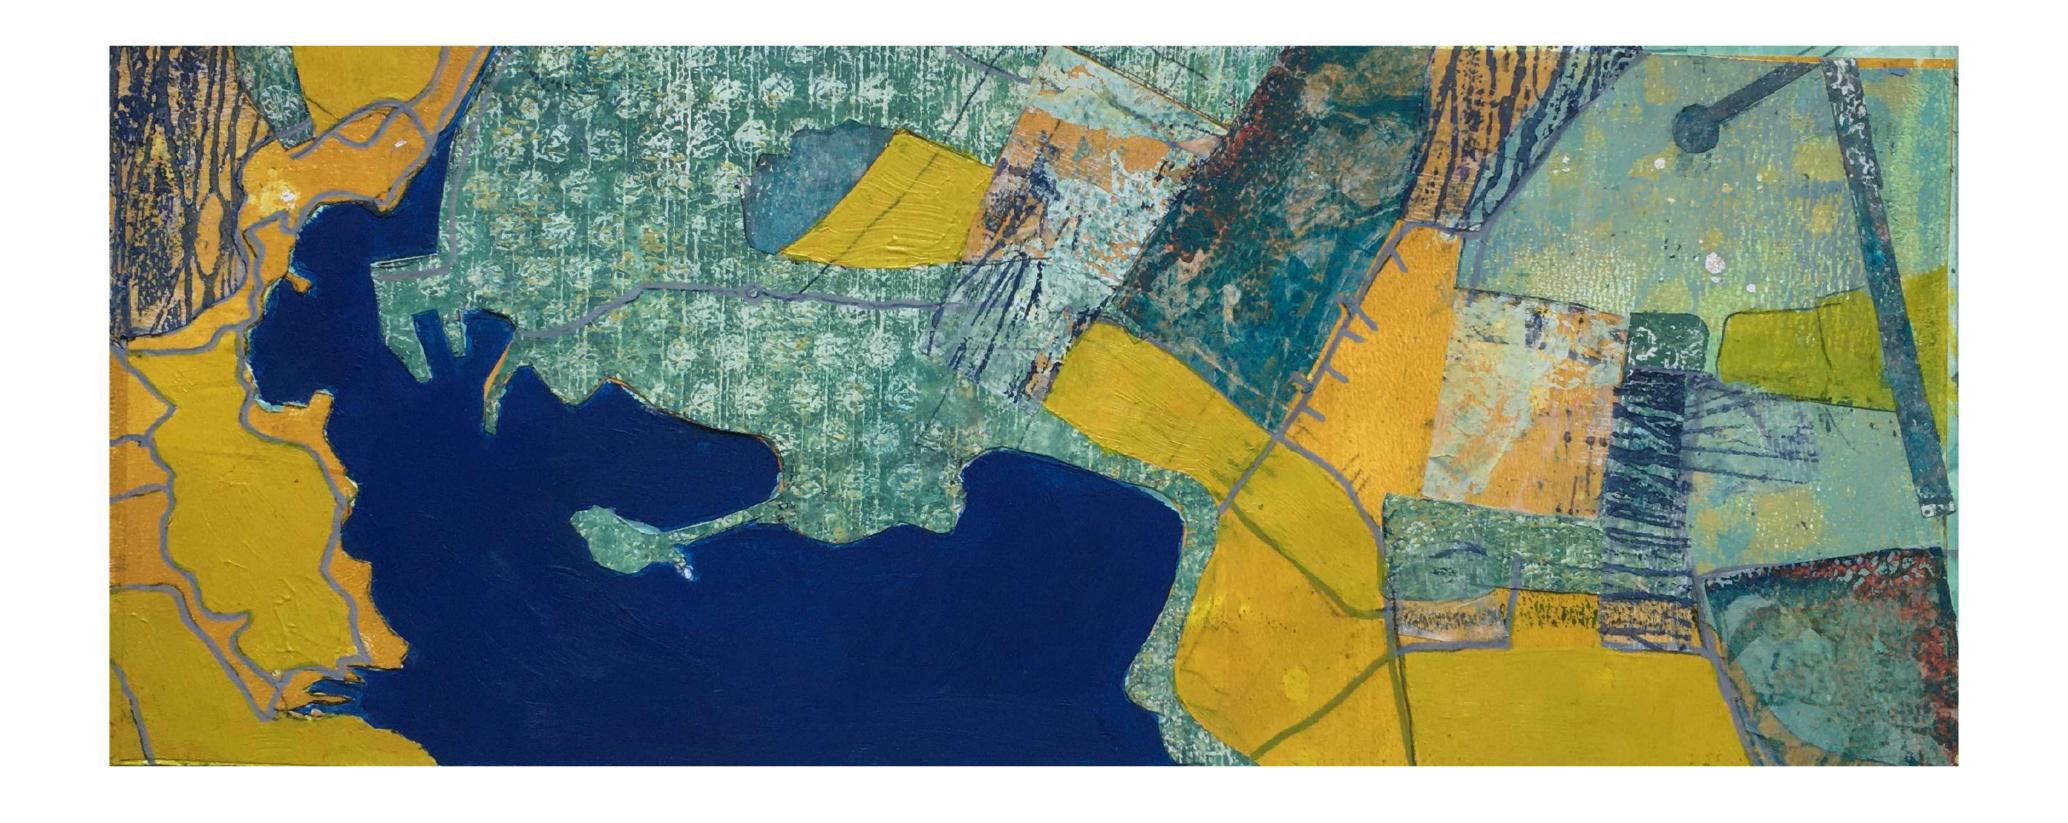

In this collection, I have been visually exploring the encircling safety of harbours, a human construction to provide shelter and protection from the storms and raging seas. A fitting symbol for a period of turbulence, pandemic and climate crisis.

### Stornaway

Mixed media collage on board